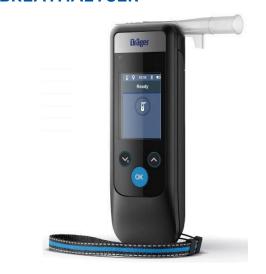

### **BREATHALYSER**

# Draeger Alcotest Unit - Including 250 mouthpieces

\*Charges apply for additional mouthpieces

Compatible with the Draeger Bluetooth Printer