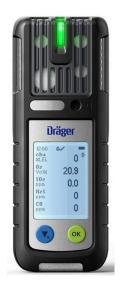

### **GAS DETECTION**

Available for hire out of Townsville and Mount Isa

Draeger X-AM 2800 EX, O2, CO & H2S

### Draeger X-AM 5800

5th sensor available NH3, SO2, Cl, CO<sub>2</sub>, HCN or NO<sub>2</sub>

All units are supplied with remote sampling equipment. Bump Test Kits available (X-AM 2800)