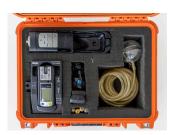

### **GAS DETECTION**

Available for hire out of Townsville and Mount Isa

Draeger X-AM 2800 EX, O2, CO & H2S

### Draeger X-AM 5800

5th sensor available NH3, SO2, Cl, CO<sub>2</sub>, HCN or NO<sub>2</sub>

All units are supplied with remote sampling equipment. Bump Test Kits available (X-AM 2800)