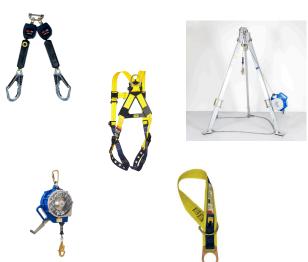

### **CONFINED SPACE & HEIGHT SAFETY**

Visit the website for more information on the confined space and height safety items that are available for hire